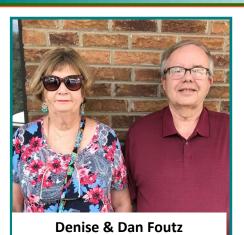

# **Celebrating Our Volunteers!**

Welcome new volunteers!

Delivering our Cleveland route are **Denise & Dan Foutz** and Leigh Ann Moore.

Michael Board is delivering the Hwy 150 route.

Nancy & Douglas Foxworth join the Franklin Presbyterian Church team.